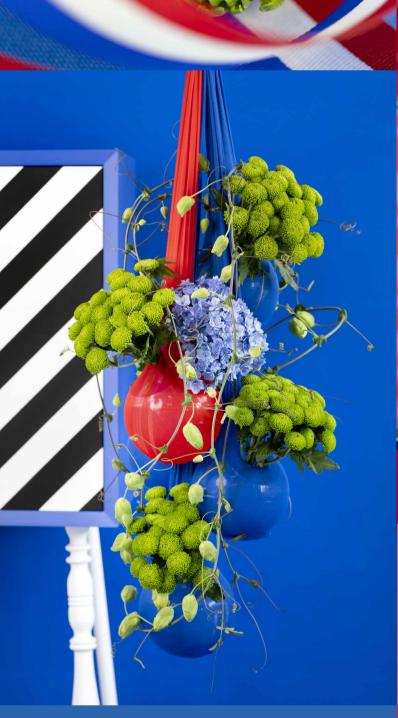

## Lots of flowers that fill your bouquet

Powerful colour that mixes well with every

## other colour

APRIL - KING'S DAY

For lovely small arrangements, but also suitable for an XXL bouquet

MAY - LIBERATION DAY