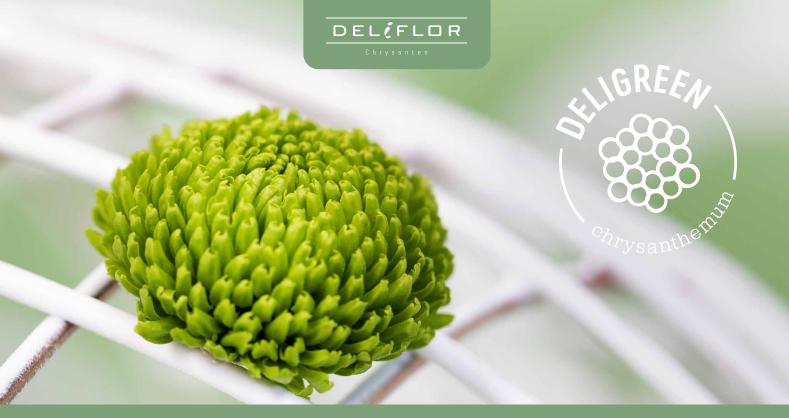

## Deligreen, for every season!

What's in a name? Green, the colour of nature. It symbolises growth, harmony, freshness. Values that this spray chrysanthemum by Deliflor Chrysanten represents. In addition to these symbolic characteristics, Deligreen also is a strong growing, compact flower with excellent leaf quality and a long vase life. The deep green colour gives a powerful appearance in an arrangement. Be inspired by the trend arrangements. Deligreen, the green novelty of the year!